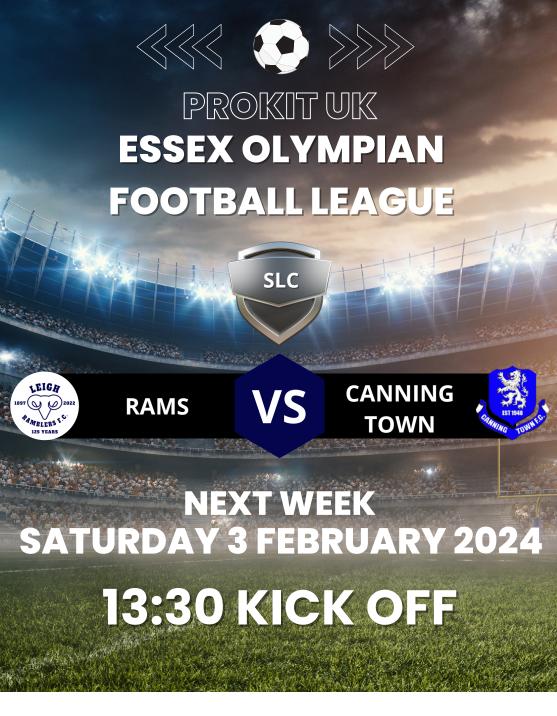

## WFI COMF TO BFI FAIRS PARK

Welcome back to Belfairs Park, where we take on Toby FC in the ProKit UK Essex Olympian Football League Premier Division. We wish a warm welcome to all the players, coaching staff and spectators that have made the journey down today.

Toby inflicted defeat upon the Rams back in November and have two games in hand over us, so for the Rams, turning the recent good performances into points is a necessity.

It's just the one game here at Belfairs Park today, with the other three sides all making away trips. In EOFL Division Two, the Reserves travel to Roydon, where they too, will be hoping to build on the recent good performances and get some much needed points on the board.

#### **RAMS** Form (Last 5) - LLLLL

**SPRINGFIELD** Form (Last 5) -LLWWW

06/01/2024 - EOFL Prem RAMS 1 - 2 Springfield

16/12/2023 - EOFL Prem Old Southendian 2 - 1 RAMS

25/11/2023 - EOFL Prem Toby 4 - 0 RAMS

18/11/2023 - EOFL Prem Runwell Sports 3 - 1 RAMS

11/11/2023 - EOFL Prem RAMS 1 - 2 Canning Town

13/01/2024 - SLC TOBY 0 - 5 ACD United

06/01/2024 - EPC Harold Wood Athletic 3 - 2 TOBY

25/11/2023 - EOFL Prem **TOBY** 4 - 0 Leigh Ramblers

18/11/2023 - EOFL Prem Shenfield 0 - 2 TOBY

11/11/2023 - EPC **TOBY 4 - 0 Waltham Abbey Reserves** 