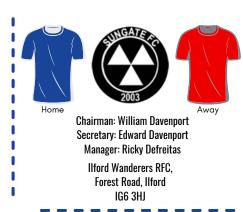

#### 6 - Today's Opposition

Learn about Sungate

# TODAY'S OPPOSITION

# **SUNGATE**

Sungate FC was formed in 2003 as a breakaway from fellow EOFL Premier Division side Toby FC. It was formed as a family run club, for family oriented people and they started life in the Essex Business Houses League with both a 1st & Reserve Team.

The Club has grown to boast seven teams, with two Veterans teams, a Sunday side and two youth teams added.

A key highlight of Sungate's 20 year history is their 2021/22 Essex Premier Cup victory.

Having finished last season in 9th position in the league, Sungate are flying high this season and find themselves in the top three and within touching distance of the league's leaders.

#### LAST MEETING

Sungate 2 - 3 Leigh Ramblers

Date: 20/05/2023

Venue: Ilford Wanderers RFC **EOFL Premier Division** 

Goals from Pat Cannon, Tony DaSilva and George Moxon cancelled out Solomon Asomah's brace to seal victory for the Rams.

#### **LEADING GOALSCORER 2023/24**

Elton Tettev Appearances: 4 (12)

Gnals: 9

Join the Rams in supporting our chosen charity.

Donate now at leighramblers.com/ifightforjames

@LeighRams

in Leigh Ramblers FC

Leigh Ramblers

Manager: Terry JOHNSON

Manager: Ricky **DEFREITAS** 

Referee: Joe WISE Assistant Referees: George POTTER & Daniel WARD

@LeighRams

in Leigh Ramblers FC

Leigh Ramblers

@leigh\_rams\_1897

www.leighramblers.com